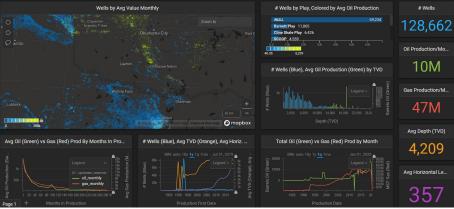

GPU accelerated Data Processing for real time Insights

**Al processing** 

**Interactive Dashboard** 

Up to millions of data samples per second