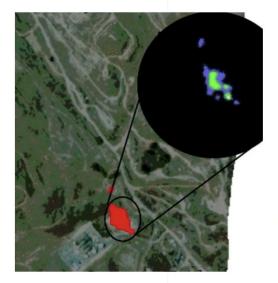

## Methane leak detection

0 ppm 1000 ppm 2000 ppm 3000 ppm 4000 ppm

vegetation environment

vegetation environment

concrete environment

High vegetation environment

Subscription Model: Bi-Weekly Satellite Scan Detecting Leaks, Geo Hazards, and Third-Party Interference