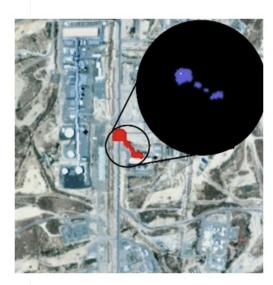

## Methane leak detection

0 ppm 1000 ppm 2000 ppm 3000 ppm 4000 ppm

vegetation environment

vegetation environment

concrete environment

High vegetation environment

Subscription Model: Bi-Weekly Satellite Scan Detecting Leaks, Geo Hazards, and Third-Party Interference