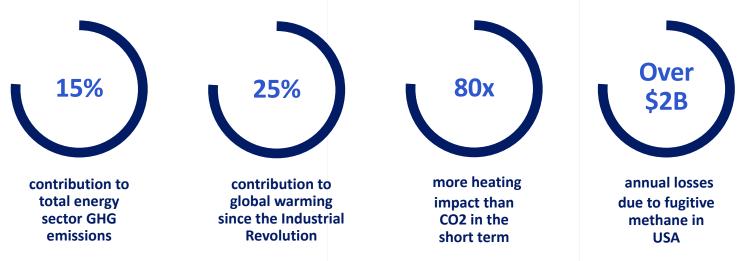

## **Understanding Methane Emissions**

- Methane emissions from oil and gas operations in 2019: **82 million metric tons**.
- Nearly equal distribution between oil and gas sectors.
- Sources include production, processing, transmission, and distribution to end-use consumers.
- Accidental leaks (faulty seals, leaking valves...) and Deliberate releases (for safety reasons or due to design).

## **Invisible Enemy**

Challenges in Detecting Methane Leaks

- Invisible and odourless
   making leaks difficult to detect using human senses.
- Typical sensing camera may cost \$100k
   detection technologies are expensive and limited in
   their coverage, especially in large or remote areas.
- 70% uncertainty about emission reports
   The lack of a comprehensive detection system means many leaks go unnoticed until they cause environmental damage.