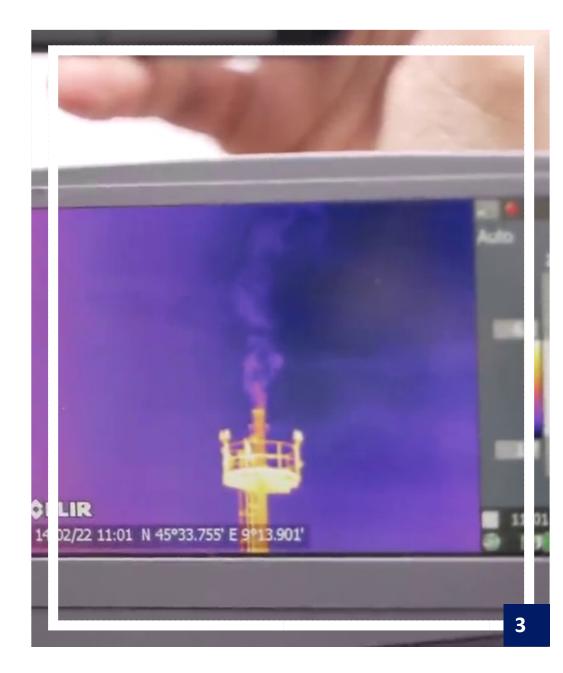

## Methane leak detection

0 ppm 1000 ppm 2000 ppm 3000 ppm 4000 ppm

vegetation environment

vegetation environment

concrete environment

High vegetation environment

Subscription Model: Bi-Weekly Satellite Scan Detecting Leaks, Geo Hazards, and Third-Party Interference