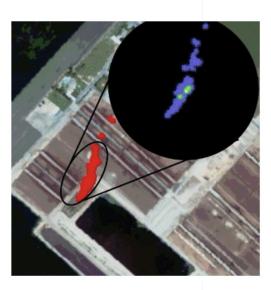

## Methane leak detection

0 ppm 1000 ppm 2000 ppm 3000 ppm 4000 ppm

vegetation environment

vegetation environment

concrete environment

High vegetation environment

Subscription Model: Bi-Weekly Satellite Scan Detecting Leaks, Geo Hazards, and Third-Party Interference