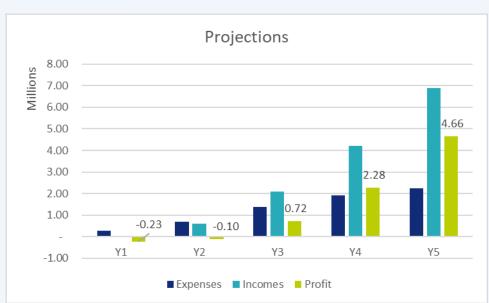

vegetation environment



concrete environment



High vegetation environment

Subscription Model: Bi-Weekly Satellite Scan Detecting Leaks, Geo Hazards, and Third-Party Interference





#### Big Impact

# Some of the sources can be fixed easily

45% reduction in methane
emissions within a decade can
prevent a potential 0.3 degrees
Celsius increase in global warming

Building on the momentum from COP26, countries are implementing new policies and initiatives to reduce methane emissions across various sectors.









GPU accelerated Data Processing for real time Insights











**Al processing** 



**Interactive Dashboard** 

Up to millions of data samples per second



#### Forecast for 2027

## Market within a Global Economic Shift





#### **Market penetration**

## Roadmap





1 Customer \$5K MRR 3 Customers \$15K MRR





## **People Behind**



**Hichem Mokni, CEO** 

8 years experience at Fraunhofer FKIE Germany, Aerial Vision Team

3 years R&D director at AVIONAV



**Bilel Khlaifia, CTO** 

Data Science and Al instructor
GitHub Campus Advisor

Official Nvidia Jetson Mentor



**Amine Hakouna, Senior Cloud Architect** 

Cloud architecture Expert

References:

La Poste, Saint-Gobain, GRT Gas

#### **Technical Sales**



**Sondes Bousnina** 

**Rym Oualha** 

#### **Machine Learning Engineers Team**



**Souha Mourou** 



**Aymen Mootamri** 



**Nour Soltani** 



## **Partnership and corporations**















Changing the Way, We make Decisions