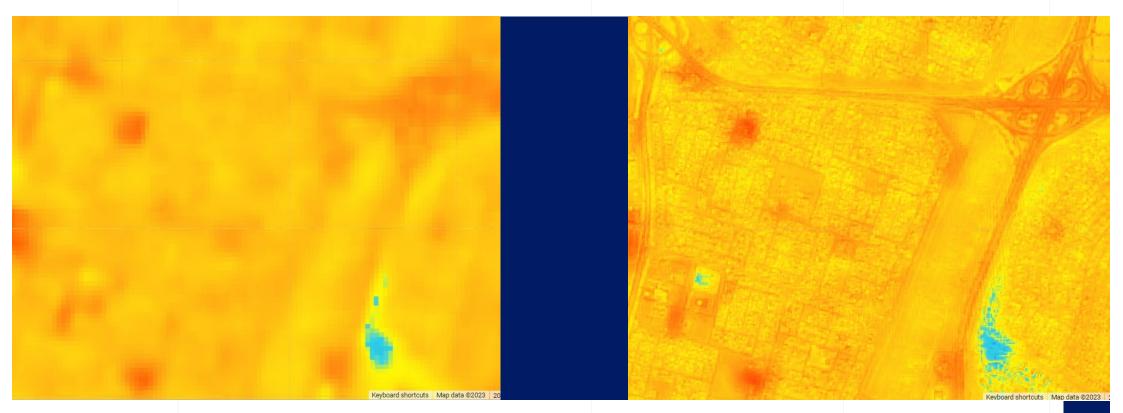

## **Super-resolved Thermal Imaging**

An example of super-resolution technique applied on Landsat 8/9 band 4/8