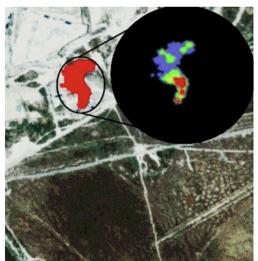

## Methane leak detection

0 ppm 1000 ppm 2000 ppm 3000 ppm 4000 ppm

vegetation environment

vegetation environment

concrete environment

High vegetation environment

Subscription Model: Bi-Weekly Satellite Scan Detecting Leaks, Geo Hazards, and Third-Party Interference