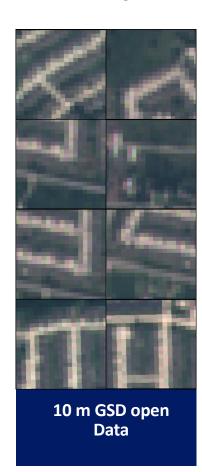

#### **Open Satellite imagery**

- Relatively low resolution
- GSD from 10m up to 100m
- 5 days revisit time

## **Super-resolved Satellite Imagery**

Based on open available imagery

## **Super-resolved Thermal Imaging**

An example of super-resolution technique applied on Landsat 8/9 band 4/8