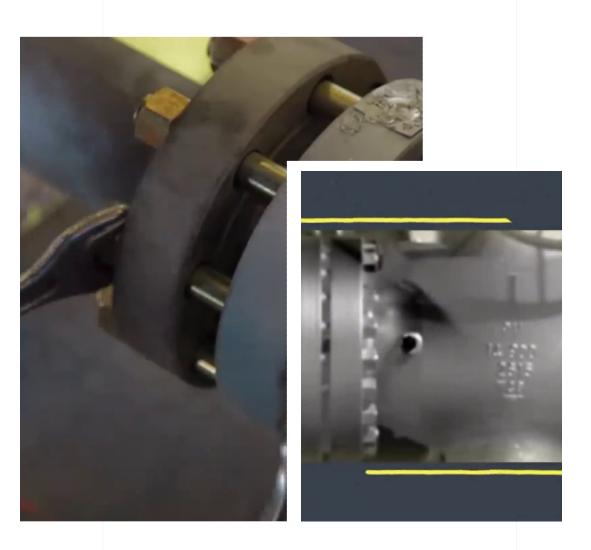

## **Invisible Enemy**

Challenges in Detecting Methane Leaks

- Invisible and odourless
   making leaks difficult to detect using human senses.
- Typical sensing camera may cost \$100k
   detection technologies are expensive and limited in
   their coverage, especially in large or remote areas.
- 70% uncertainty about emission reports
   The lack of a comprehensive detection system means many leaks go unnoticed until they cause environmental damage.