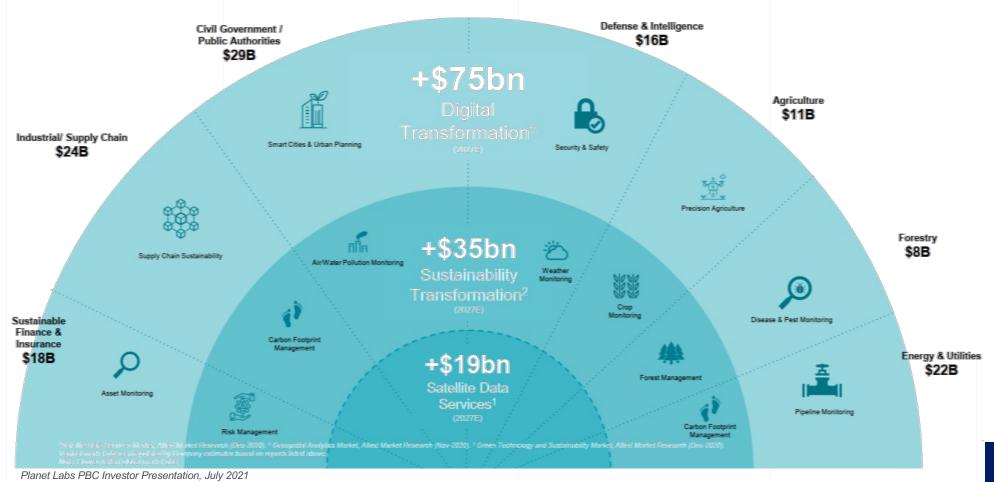

3000 ppm 4000 ppm



vegetation environment



vegetation environment



concrete environment



High vegetation environment

Subscription Model: Bi-Weekly Satellite Scan Detecting Leaks, Geo Hazards, and Third-Party Interference





#### Big Impact

# Some of the sources can be fixed easily

45% reduction in methane
emissions within a decade can
prevent a potential 0.3 degrees
Celsius increase in global warming

Building on the momentum from COP26, countries are implementing new policies and initiatives to reduce methane emissions across various sectors.









GPU accelerated Data Processing for real time Insights











**Al processing** 



**Interactive Dashboard** 

Up to millions of data samples per second



#### Forecast for 2027

## Market within a Global Economic Shift





#### **Market penetration**

## Roadmap





1 Customer \$5K MRR 3 Customers \$15K MRR





## **People Behind**



**Hichem Mokni, CEO** 

8 years experience at Fraunhofer FKIE Germany, Aerial Vision Team

3 years R&D director at AVIONAV



**Bilel Khlaifia, CTO** 

Data Science and Al instructor
GitHub Campus Advisor

Official Nvidia Jetson Mentor



**Amine Hakouna, Senior Cloud Architect** 

Cloud architecture Expert

References:

La Poste, Saint-Gobain, GRT Gas

#### **Technical Sales**



**Sondes Bousnina** 

**Rym Oualha** 

#### **Machine Learning Engineers Team**



**Souha Mourou** 



**Aymen Mootamri** 



**Nour Soltani** 



## **Partnership and corporations**















Changing the Way, We make Decisions